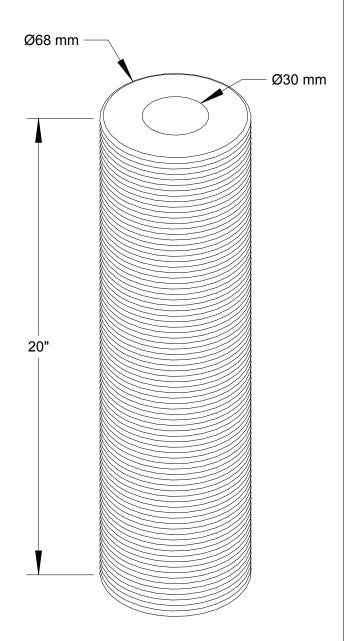

The RFT102/20-50UM is a 50µm filter and is a direct drop in replacement for Trumpf's p/n 1888631. The fiber-to-fiber bond at each contact point featuring integral rigid thermally bonded construction enables consistent filtration and eliminates pore size variability and media migration. This simple but clean and rigid structure utilizing state-of-the-art fiber technology allows for longer service life and higher throughputs.

| ITEM#                        | QTY     | PAR   | T NUMBE | R                                       |                                       |                          | DESCRIPTION                                                                                                                                                                                |  |  |  |
|------------------------------|---------|-------|---------|-----------------------------------------|---------------------------------------|--------------------------|--------------------------------------------------------------------------------------------------------------------------------------------------------------------------------------------|--|--|--|
|                              |         | ±1/64 |         | SS OTHERWI<br>DECI                      | SE SPECIFIE<br>MALS X ±.1<br>.XX ±.01 | D .XXX ±.005 .XXXX ±.005 | THIS DOCUMENT IS THE PROPERTY OF RICHARDSON ELECTRONICS, LTD. AND SHALL NOT BE COPIED, REPRODUCED, USED IN THE MANUFACTURE OR SALE OF APPARATUS OR DISCLOSED TO OTHERS WITHOUT PERMISSION. |  |  |  |
|                              | $D\Box$ | NDT   | SCALE   | DRAWIN                                  | _                                     | ><br>  \infty            | │ ⇔Richardson Electronics, Ltd.│                                                                                                                                                           |  |  |  |
| DRAWN                        |         |       | DSE     | SCALE                                   | NTS                                   |                          |                                                                                                                                                                                            |  |  |  |
| ENG.<br>MGR.                 |         |       |         | ENG.<br>CHKD.                           |                                       |                          | CHISSO WATER FILTER                                                                                                                                                                        |  |  |  |
| ENG.<br>MGR.                 |         |       |         | PRODN.                                  |                                       |                          | REPLACES TRUMPF P/N 1888631                                                                                                                                                                |  |  |  |
| MAT'L                        |         |       |         | ,,,,,,,,,,,,,,,,,,,,,,,,,,,,,,,,,,,,,,, | '                                     |                          |                                                                                                                                                                                            |  |  |  |
| MAT'L.<br>SPEC. NO<br>FINISH | ]. —    |       |         |                                         | PROD.                                 |                          | ND. RFT102/20-50UM CHANGE 0                                                                                                                                                                |  |  |  |