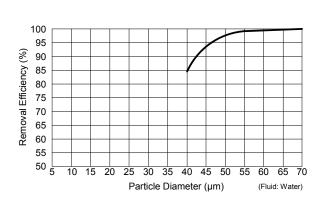

The RFT102/20-50UM is a 50µm filter and is a direct drop in replacement for Trumpf's p/n 1888631. The fiber-to-fiber bond at each contact point featuring integral rigid thermally bonded construction enables consistent filtration and eliminates pore size variability and media migration. This simple but clean and rigid structure utilizing state-of-the-art fiber technology allows for longer service life and higher throughputs.