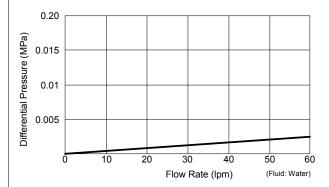

The RFT102/20-50UM is a 50µm filter and is a direct drop in replacement for Trumpf's p/n 1888631. The fiber-to-fiber bond at each contact point featuring integral rigid thermally bonded construction enables consistent filtration and eliminates pore size variability and media migration. This simple but clean and rigid structure utilizing state-of-the-art fiber technology allows for longer service life and higher throughputs.