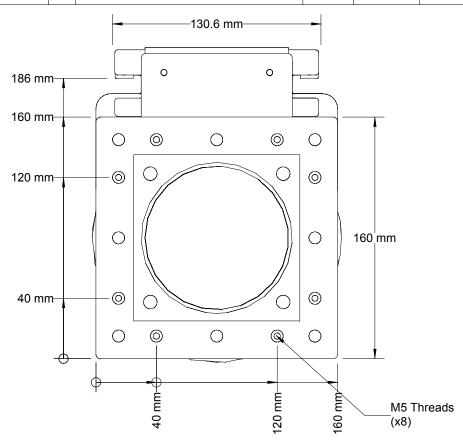

| <br>QTY | PRODUCT | NEXT ASSY. DWG. | NO. | DESCRIPTION OF CHANGE | SC0 | DATE     | BY  |
|---------|---------|-----------------|-----|-----------------------|-----|----------|-----|
|         |         |                 |     | NEW ISSUE             |     | 07/26/19 | DSE |
|         |         |                 |     |                       |     |          |     |
|         |         |                 |     |                       |     |          |     |
|         |         |                 |     |                       |     |          |     |





Note: Dimensions are for identification purposes only and not for inspection.

| TOLERANCES UNLESS OTHERWISE SPECIFIED |           |                    |            |             |          |  |  |  |  |
|---------------------------------------|-----------|--------------------|------------|-------------|----------|--|--|--|--|
| FRACTIONS ± 1/64                      | DECIMALS: | $.\times$ $\pm .1$ | .XXX ±.005 | S           |          |  |  |  |  |
| ANGLES ± 1/2°                         |           |                    | .XX ±.01   | .XXXX ±.001 | $\vdash$ |  |  |  |  |
| DO NOT SCALE DRAWING                  |           |                    |            |             |          |  |  |  |  |
| DRAWN                                 | DSE       | SCALE              | NTS        |