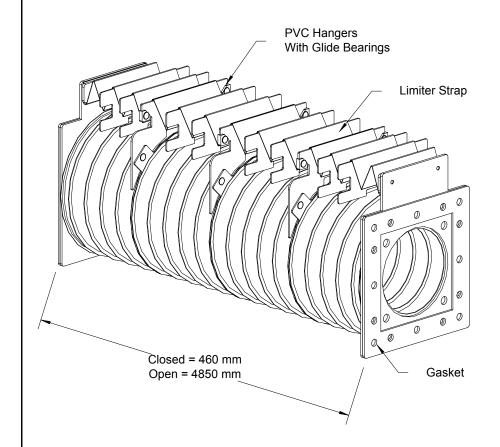

| <br>QTY | PRODUCT | NEXT ASSY. DWG. | NO. | DESCRIPTION OF CHANGE | SC0 | DATE     | BY  |
|---------|---------|-----------------|-----|-----------------------|-----|----------|-----|
|         |         |                 |     | NEW ISSUE             |     | 07/26/19 | DSE |
|         |         |                 |     |                       |     |          |     |
|         |         |                 |     |                       |     |          |     |
|         |         |                 |     |                       |     |          |     |





Note: Dimensions are for identification purposes only and not for inspection.

| TOLERANCES UNLESS OTHERWISE SPECIFIED |           |                    |            |             |          |  |  |  |  |
|---------------------------------------|-----------|--------------------|------------|-------------|----------|--|--|--|--|
| FRACTIONS ± 1/64                      | DECIMALS: | $.\times$ $\pm .1$ | .XXX ±.005 | S           |          |  |  |  |  |
| ANGLES ± 1/2°                         |           |                    | .XX ±.01   | .XXXX ±.001 | $\vdash$ |  |  |  |  |
| DO NOT SCALE DRAWING                  |           |                    |            |             |          |  |  |  |  |
| DRAWN                                 | DSE       | SCALE              | NTS        |