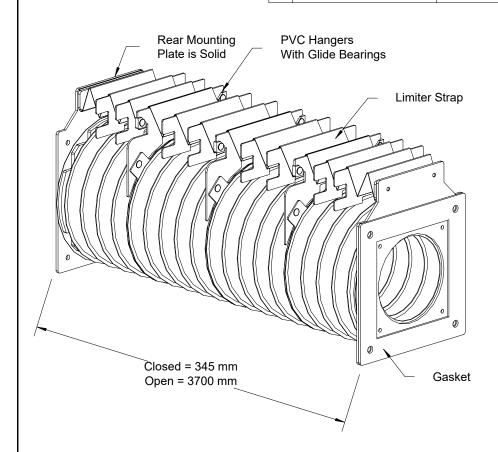

X BEAM PATH BELLOWS REPLACES TRUMPF P/N's 1458861 & 1854032

RBT118/30L20BPX

REV.