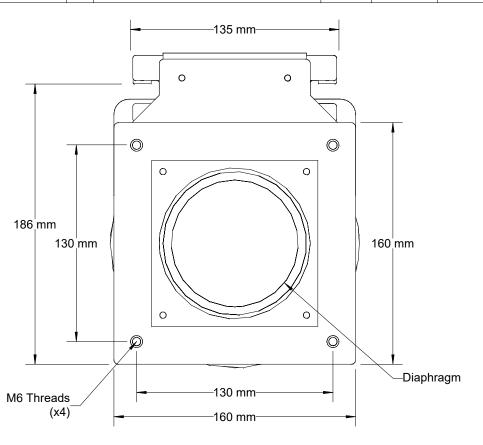

X BEAM PATH BELLOWS REPLACES TRUMPF P/N's 1458861 & 1854032

RBT118/30L20BPX

REV.